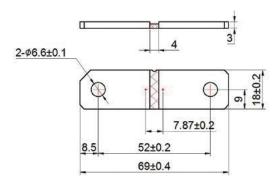

## Dimension in mm

50μΩ±5% Cleaning 150PPM/  $^{\circ}\text{C}$ 

Derating Curve
Resistance Change VS Temperature