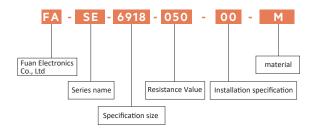

# **SHUNT FOR BMS**

## FASE6918 SERIES



#### **APPLICATIONS**

- Frequency Converters
- Power Modules
- Uninterrupted Power Supply
- Current Sensor for Power Hybrid Applications
- Welding Equipment
- Electronic Battery Management
- High Current Applications For the Automotive Market
- Automatic Control Power Supply

## **FEATURES**



- Element Material Temperature Coefficient ≤ 50ppm/°C
- Comply With RoHS Standards
- Special Specifications Can Be Customized
- Electron Beam Welding, Stable Performance
- Sustain High Temperature
- Resistance Values Down to  $18\mu\Omega$
- Compatible with Vishay products
- AEC-Q200 Test



#### **ELECTRICAL INFORMATION**

## Dimension in mm



50μΩ±5% Cleaning 150PPM/  $^{\circ}\text{C}$ 

Derating Curve
Resistance Change VS Temperature