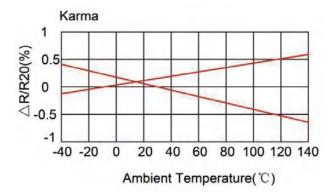

## Dimension in mm

50μΩ±5% Cleaning 150PPM/  $^{\circ}\text{C}$ 

Derating Curve
Resistance Change VS Temperature