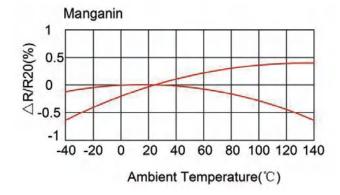

## Dimension in mm

50μΩ±5% Cleaning 150PPM/  $^{\circ}\text{C}$ 

Derating Curve
Resistance Change VS Temperature