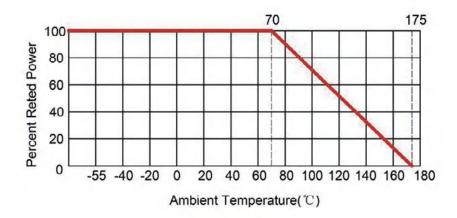

## Dimension in mm

50μΩ±5% Cleaning 150PPM/  $^{\circ}\text{C}$ 

Derating Curve
Resistance Change VS Temperature