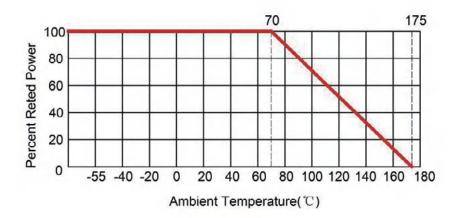

### Dimension in mm

FASET09250 250μΩ±1% 150PPM/°C

**Derating Curve Resistance Change VS Temperature** 