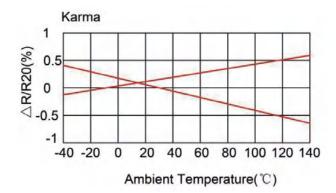

### Dimension in mm

FASET09250 250μΩ±1% 150PPM/°C

**Derating Curve Resistance Change VS Temperature** 