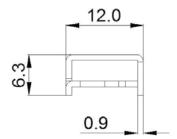

### Dimension in mm

FASET09250 250μΩ±1% 150PPM/°C

**Derating Curve Resistance Change VS Temperature** 