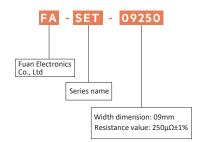

# **FASET SERIES**

### Dimension in mm

FASET09250 250μΩ±1% 150PPM/°C

**Derating Curve Resistance Change VS Temperature** 