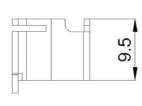

### Dimension in mm

FASET09250 250μΩ±1% 150PPM/°C

**Derating Curve Resistance Change VS Temperature** 