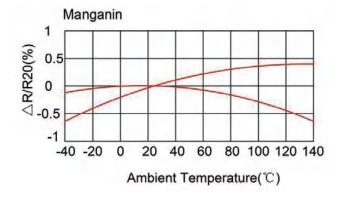

### Dimension in mm

FASET09250 250μΩ±1% 150PPM/°C

**Derating Curve Resistance Change VS Temperature** 